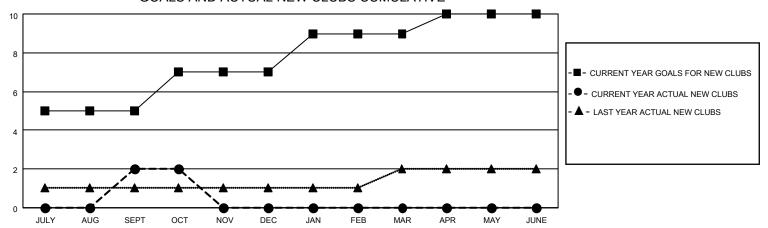

### GOALS AND ACTUAL NEW CLUBS CUMULATIVE

## District 4 L2

| Clubs RESULTS FOR 2022-2023 |   |   |   | Members RESULTS FOR 2022-2023 |   |     |    |
|-----------------------------|---|---|---|-------------------------------|---|-----|----|
|                             |   |   |   |                               |   |     |    |
| JULY/AUG/SEPT               | 5 | 2 | 0 | JULY/AUG/SEPT                 | 5 | 121 | 39 |
| OCT/NOV/DEC                 | 2 | 0 | 0 | OCT/NOV/DEC                   | 5 | 55  | 21 |
| JAN/FEB/MAR                 | 2 | 0 | 0 | JAN/FEB/MAR                   | 5 | 0   | 0  |
| APR/MAY/JUNE                | 1 | 0 | 0 | APR/MAY/JUNE                  | 6 | 0   | 0  |