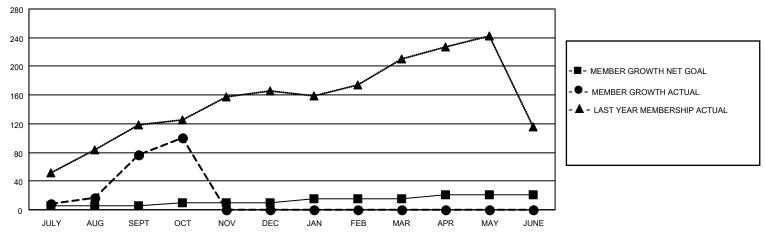

### GOALS AND ACTUAL MEMBERS CUMULATIVE

| DROPPED CLUBS: 0 |    | 24 CLUBS OF 54 ADDED 1 OR<br>MORE NEW MEMBERS | GENDER DISTRIBUTION             |                              |  |
|------------------|----|-----------------------------------------------|---------------------------------|------------------------------|--|
|                  |    | INIONE NEW WEIWIBERS                          | MALE<br>FEMALE                  | 844 (53.25%)<br>739 (46.62%) |  |
| DROPPED MEMBERS  |    |                                               | NON BINARY PREFER NOT TO ANSWER | 1 (0.06%)<br>1 (0.06%)       |  |
| DECEASED         | 4  |                                               | TREFERENCE TO ANSWER            | 1 (0.0070)                   |  |
| CLUB CANCELLED   | 0  | CLICK HERE FOR CUMULATIVE                     | TOTAL FAMILY UNIT MEMBERS       | 3 170                        |  |
| OTHER            | 57 | MEMBERSHIP DATA                               |                                 |                              |  |
| TOTAL            | 61 |                                               | FAMILY MEMBERS PAYING HAI       | LF DUES 95                   |  |

## District 4 L2

| Clubs RESULTS FOR 2022-2023 |   |   |   | Members RESULTS FOR 2022-2023 |   |     |    |
|-----------------------------|---|---|---|-------------------------------|---|-----|----|
|                             |   |   |   |                               |   |     |    |
| JULY/AUG/SEPT               | 5 | 2 | 0 | JULY/AUG/SEPT                 | 5 | 121 | 39 |
| OCT/NOV/DEC                 | 2 | 0 | 0 | OCT/NOV/DEC                   | 5 | 55  | 21 |
| JAN/FEB/MAR                 | 2 | 0 | 0 | JAN/FEB/MAR                   | 5 | 0   | 0  |
| APR/MAY/JUNE                | 1 | 0 | 0 | APR/MAY/JUNE                  | 6 | 0   | 0  |